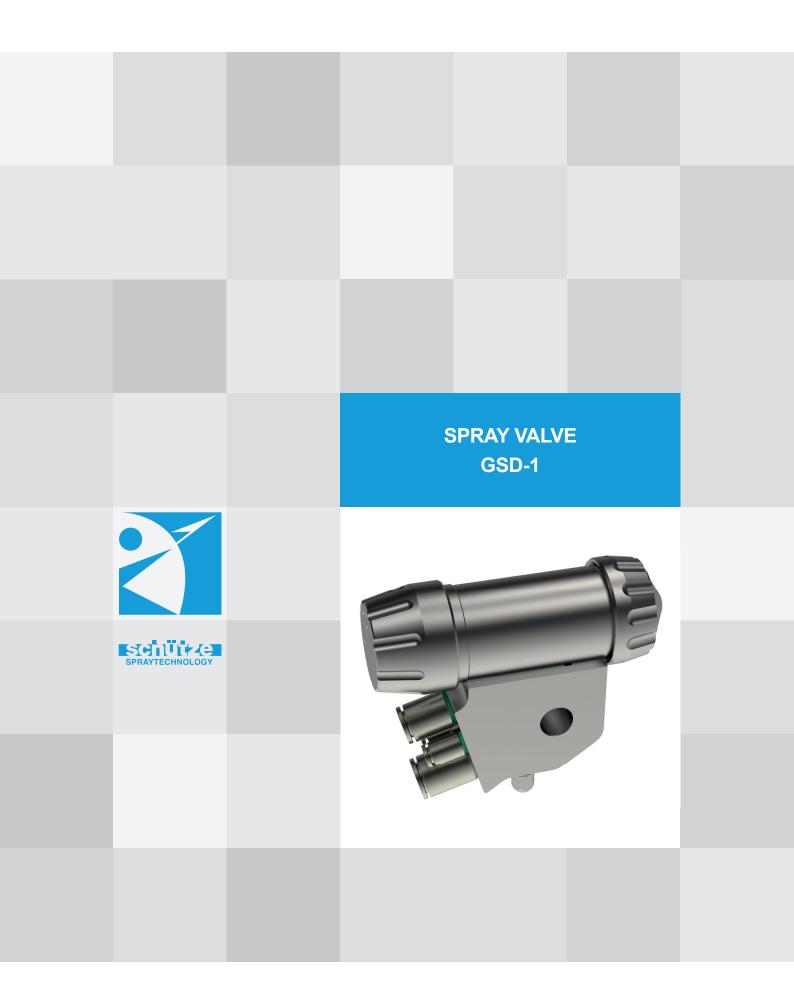

Originally designed for use in the food industry, the GSD spray valves feature a particularly easy-to-clean design with a stainless steel housing. This is also a great advantage for use in heavily contaminated environments.

- Variant for the use with food (according to EC Regulation No. 1935/2004) available all parts in contact with fluid are manufactured from materials licensed for use with foods (stainless steel and FDA-licensed plastics)
- available in different Variants for flat- and roundspray with or without spin
- available nozzle dimensions: ø 0.5/0.8/1.0/1.2/1.5/2.0/2.5 mm
- with ratchet regulator for easy adjusting the amount of fluid

## **Technical data:**

| dimensions:             | approx. 105 x 38 x 68,5 mm |  |  |
|-------------------------|----------------------------|--|--|
| weight:                 | approx. 1100 g             |  |  |
| material pressure:      | max. 12 bar                |  |  |
| control air pressure:   | 5 - 6 bar                  |  |  |
| atomizing air pressure: | 0,5 - 5 bar                |  |  |
| cycles:                 | up to 10 cycles per second |  |  |