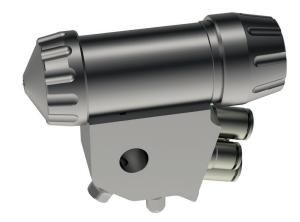

Originally designed for use in the food industry, the GSD spray valves feature a particularly easy-to-clean design with a stainless steel housing. This is also a great advantage for use in heavily contaminated environments.

- Variant for the use with food (according to EC Regulation No. 1935/2004) available all parts in contact with fluid are manufactured from materials licensed for use with foods (stainless steel and FDA-licensed plastics)
- available in different Variants for flat- and roundspray with or without spin
- available nozzle dimensions: ø 0.5/0.8/1.0/1.2/1.5/2.0/2.5 mm
- with ratchet regulator for easy adjusting the amount of fluid

## **Technical data:**

| dimensions:             | approx. 105 x 38 x 68,5 mm |  |  |
|-------------------------|----------------------------|--|--|
| weight:                 | approx. 1100 g             |  |  |
| material pressure:      | max. 12 bar                |  |  |
| control air pressure:   | 5 - 6 bar                  |  |  |
| atomizing air pressure: | 0,5 - 5 bar                |  |  |
| cycles:                 | up to 10 cycles per second |  |  |