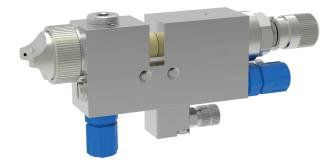

Alfred Schütze Apparatebau GmbH Zeppelinstraße 2, 28844 Weyhe-Dreye

Phone: Fax: 0049 (0) 421 / 4 35 10 - 0 0049 (0) 421 / 4 35 10 - 43

www.schuetze-gmbh.de info@schuetze-gmbh.de

The MKD-IS/ES spray valve is a pneumatically controlled applicator for processing spray materials, e.g. release agents, adhesives or paints. It is suitable for both continuous and intermittent application.

The control air for opening and closing is supplied to the spray valve via a 5/2-way valve (not included in the scope of supply).

An additional M5 connection port is available for material circulation. It can be equipped with a hose connection as necessary.

The function of the needle is:

to open in response to compressed air and to close in response to spring pressure.

- Available nozzle sizes:
  Ø 0.2 / 0.3 / 0.5 / 0.8 / 1.0 / 1.2 / 1.5 / 2.0 / 2.5 mm
- Raster regulation for easy setting of the material flow
- Available with optional normal regulation (adjustment using hexagon socket screw)
- Various nozzles and air caps for individual adjustment of the spray pattern
- Adjustable blowing deactivation delay time

## **Technical data:**

| Dimensions:             | approx. 125 x 22 x 79.5 mm (round spray pattern air cap)<br>approx. 128.5 x 22 x 79.5 mm (flat spray pattern air cap) |
|-------------------------|-----------------------------------------------------------------------------------------------------------------------|
| Weight:                 | approx. 500 g                                                                                                         |
| Control air pressure:   | max. 6 bar                                                                                                            |
| Atomising air pressure: | 0.5 - 5 bar                                                                                                           |
| Material pressure:      | max. 50 bar                                                                                                           |