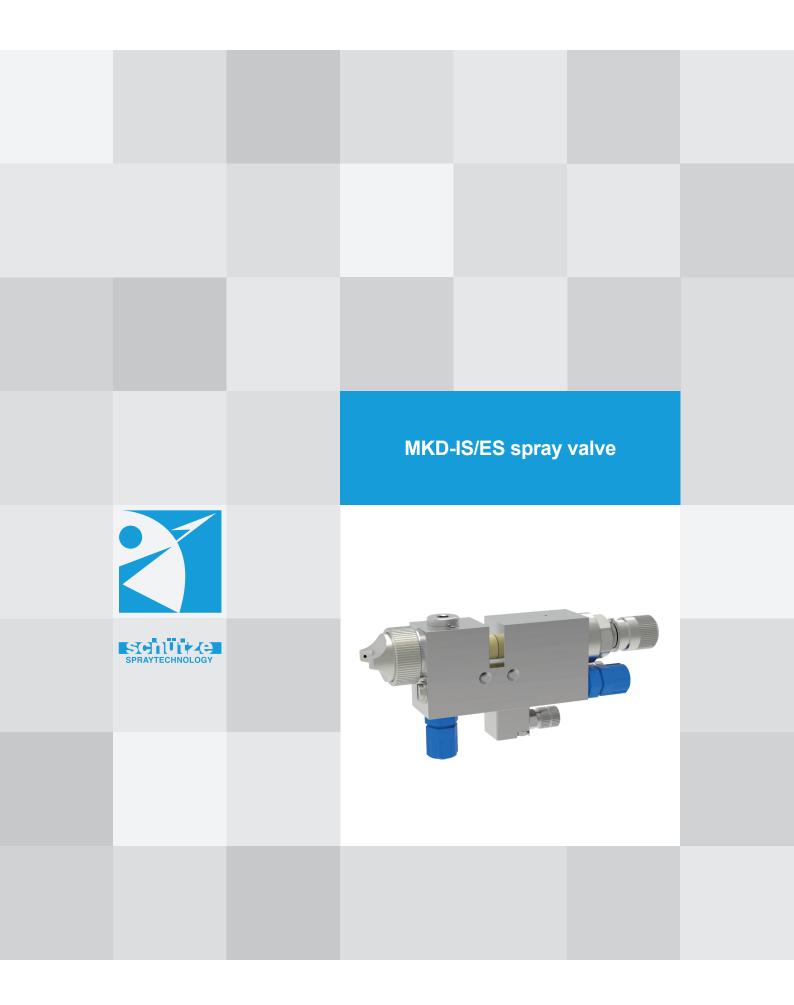

Alfred Schütze Apparatebau GmbH Zeppelinstraße 2, 28844 Weyhe-Dreye

Phone: Fax: 0049 (0) 421 / 4 35 10 - 0 0049 (0) 421 / 4 35 10 - 43

www.schuetze-gmbh.de info@schuetze-gmbh.de

The MKD-IS/ES spray valve is a pneumatically controlled applicator for processing spray materials, e.g. release agents, adhesives or paints. It is suitable for both continuous and intermittent application.

The control air for opening and closing is supplied to the spray valve via a 5/2-way valve (not included in the scope of supply).

An additional M5 connection port is available for material circulation. It can be equipped with a hose connection as necessary.

The function of the needle is:

to open in response to compressed air and to close in response to spring pressure.

- Available nozzle sizes:
  Ø 0.2 / 0.3 / 0.5 / 0.8 / 1.0 / 1.2 / 1.5 / 2.0 / 2.5 mm
- Raster regulation for easy setting of the material flow
- Available with optional normal regulation (adjustment using hexagon socket screw)
- Various nozzles and air caps for individual adjustment of the spray pattern
- Adjustable blowing deactivation delay time

## **Technical data:**

| Dimensions:             | approx. 125 x 22 x 79.5 mm (round spray pattern air cap)<br>approx. 128.5 x 22 x 79.5 mm (flat spray pattern air cap) |
|-------------------------|-----------------------------------------------------------------------------------------------------------------------|
| Weight:                 | approx. 500 g                                                                                                         |
| Control air pressure:   | max. 6 bar                                                                                                            |
| Atomising air pressure: | 0.5 - 5 bar                                                                                                           |
| Material pressure:      | max. 50 bar                                                                                                           |