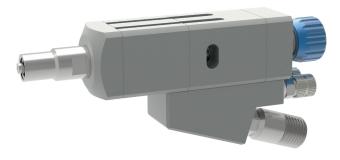

Alfred Schütze Apparatebau GmbH Zeppelinstraße 2, 28844 Weyhe-Dreye Phone: Fax: 0049 (0) 421 / 4 35 10 - 0 0049 (0) 421 / 4 35 10 - 43 www.schuetze-gmbh.de info@schuetze-gmbh.de

The VDV-25 dispensing valve is used for exact dispensing of low and high-viscosity media. The valve is characterised by its high level of precision and very good reproducibility of the rate of application.

The VDV-25 dispensing valve is a full jet valve. The VDV-25 is also available as a spray valve (VDV-25 S). Additionally, it can be fitted with various different extensions.

To increase process reliability, optional function monitoring with magnetic field sensors is available.