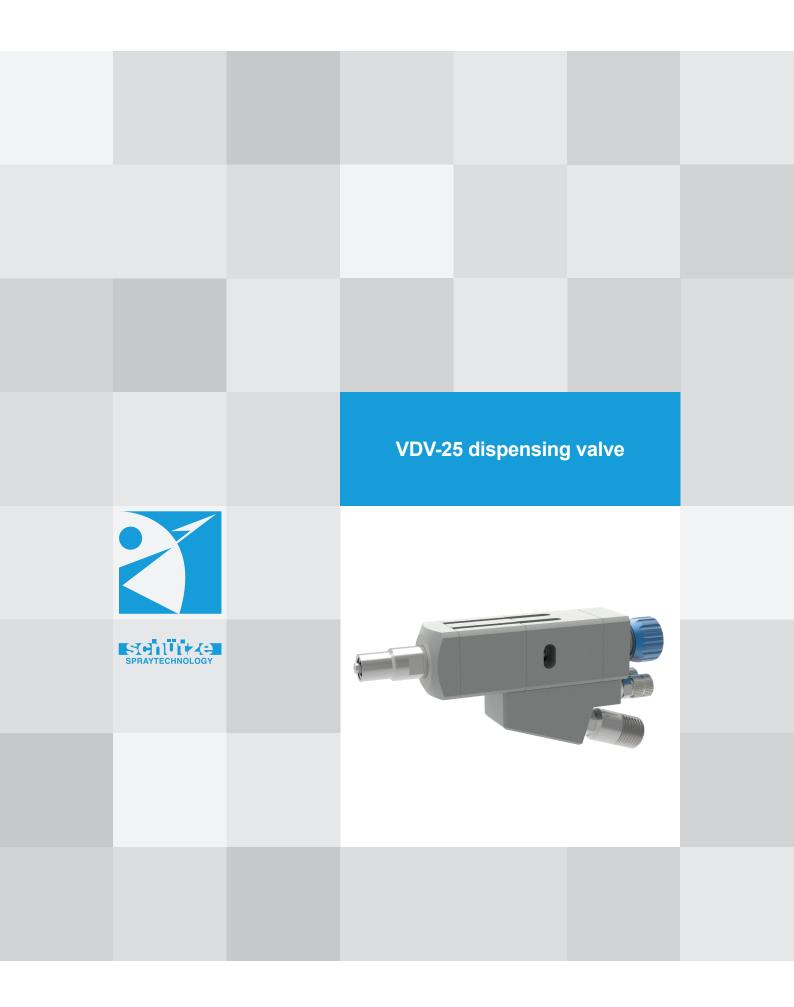

Alfred Schütze Apparatebau GmbH Zeppelinstraße 2, 28844 Weyhe-Dreye Phone: Fax: 0049 (0) 421 / 4 35 10 - 0 0049 (0) 421 / 4 35 10 - 43 www.schuetze-gmbh.de info@schuetze-gmbh.de

The VDV-25 dispensing valve is used for exact dispensing of low and high-viscosity media. The valve is characterised by its high level of precision and very good reproducibility of the rate of application.

The VDV-25 dispensing valve is a full jet valve. The VDV-25 is also available as a spray valve (VDV-25 S). Additionally, it can be fitted with various different extensions.

To increase process reliability, optional function monitoring with magnetic field sensors is available.