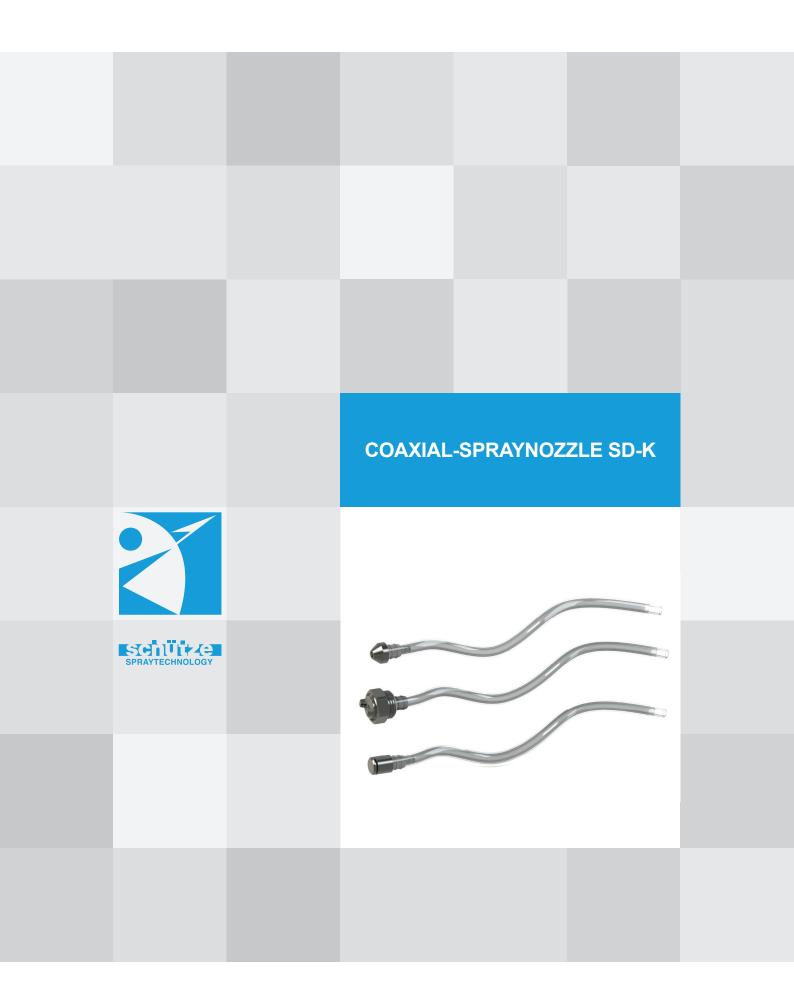

The result of the coaxial layout of atomizing air and material hose is a very flexible system, which enables to spray on surfaces a standard nozzle extension would not be able to reach.

- multiple nozzle diameters
- various hose sizes
- round spray / flat spray and circular jet versions
- variants with or without connection threads for mounting
- adapters for connecting the SD-K to a SCHÜTZE spray valve or assimilation into an externally controlled hose line