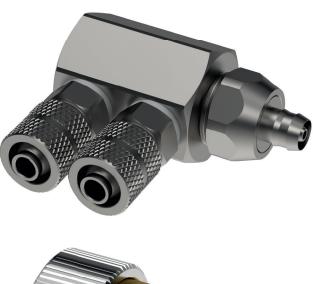

The result of the coaxial layout of atomizing air and material hose is a very flexible system, which enables to spray on surfaces a standard nozzle extension would not be able to reach.

- multiple nozzle diameters
- various hose sizes
- round spray / flat spray and circular jet versions
- variants with or without connection threads for mounting
- adapters for connecting the SD-K to a SCHÜTZE spray valve or assimilation into an externally controlled hose line