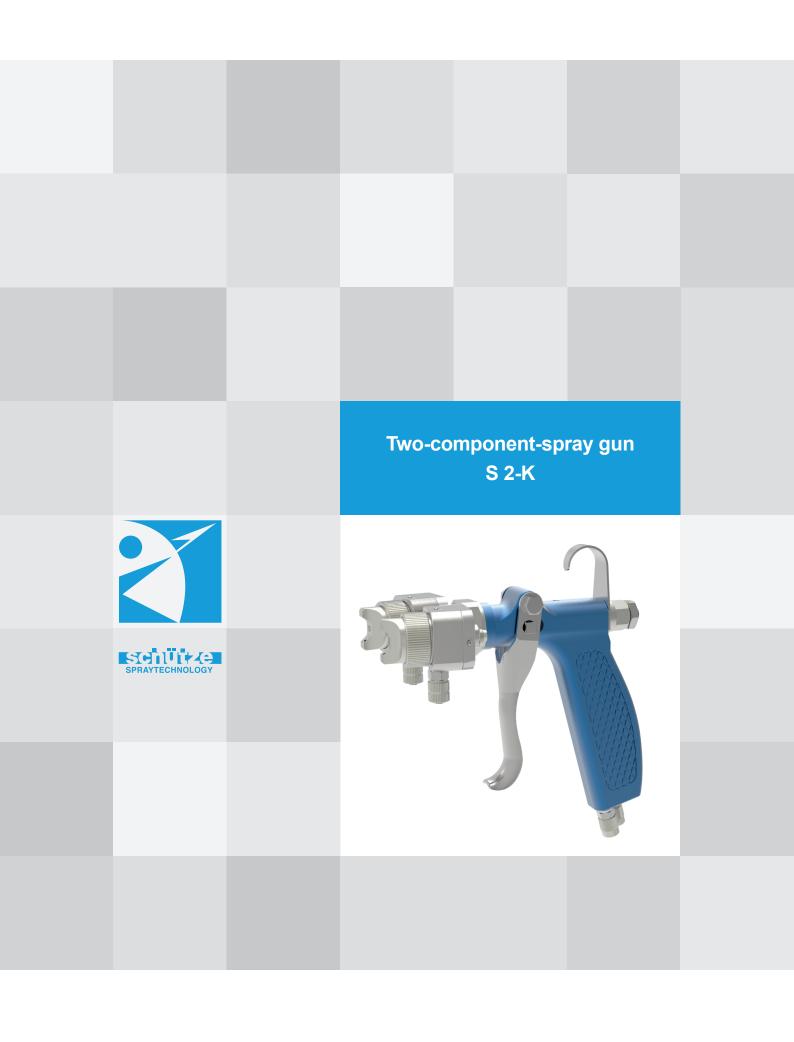

## Two-component-spray gun S 2-K

The SCHÜTZE 2-K-spraygun is a new designed spray gun for the application of two-component-materials as glues, colours etc.. Special details give the user a lot of advantages.

Supply of both components is made via hoses directly into each spray head. The material connections can either be from underside (see picture) or from top side of spray head. The supply of atomizing air and control air for both components via gun body. In this way only one trigger is necessary for both components.

The mixing of both components happens within spray jet. In this way no early reaction between the components is possible. Mixing ratio of both components can be regulated individually by:

- 1. Different nozzle dimensions for each component.
- 2. Different material pressure of each component (via pressure tank or pump)
- 3. Fine adjustment of fluid outlet can be regulated with regulating screw individually for each component.
- available nozzle dimensions:Ø 0.2 / 0.3 / 0.5 / 0.8 / 1.0 / 1.2 / 1.5 mm
- all material leading parts made from stainless steel
- compact design, comfortable handling
- low weight (approx. 490g)
- turning of complete spray head possible f.i. for difficult to reach areas
- different air caps (round- and flat spray) for each component available
- for spraying glues special nozzles, needles and air caps available (KLS-version)