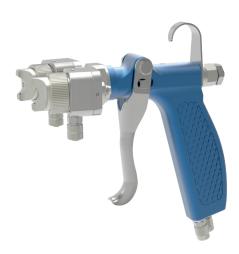

## Two-component-spray gun S 2-K

The SCHÜTZE 2-K-spraygun is a new designed spray gun for the application of two-component-materials as glues, colours etc.. Special details give the user a lot of advantages.

Supply of both components is made via hoses directly into each spray head. The material connections can either be from underside (see picture) or from top side of spray head. The supply of atomizing air and control air for both components via gun body. In this way only one trigger is necessary for both components.

The mixing of both components happens within spray jet. In this way no early reaction between the components is possible. Mixing ratio of both components can be regulated individually by:

- 1. Different nozzle dimensions for each component.
- 2. Different material pressure of each component (via pressure tank or pump)
- 3. Fine adjustment of fluid outlet can be regulated with regulating screw individually for each component.
- available nozzle dimensions:Ø 0.2 / 0.3 / 0.5 / 0.8 / 1.0 / 1.2 / 1.5 mm
- all material leading parts made from stainless steel
- compact design, comfortable handling
- low weight (approx. 490g)
- turning of complete spray head possible f.i. for difficult to reach areas
- different air caps (round- and flat spray) for each component available
- for spraying glues special nozzles, needles and air caps available (KLS-version)