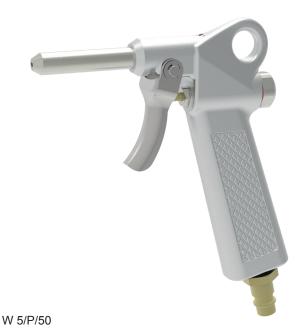

Excellently suitable for blowing, dusting and cleaning of workpieces and all further equipment.

Longer pipes available.

Standard air connection = nipple for quick coupler (other connections on request). Further special designs on request. Technical alterations reserved.

For further information please contact us.

## fig. W 5/P/50 with 50 mm pipe

also available with 100, 200 or 250 mm pipe

### W 5/P/S with rebound guard

recommended by professional associations for industrial safety

#### W 5/P/T with turbo nozzle

The induction air gives approx. triple the air volume. Less air consumption reduces the costs of blow air.

Also reduced rebound and larger applications.

### W 5/P/G with silencer nozzle

reduce the noise level.

#### W 5/G with rebound guard

recommended by professiona