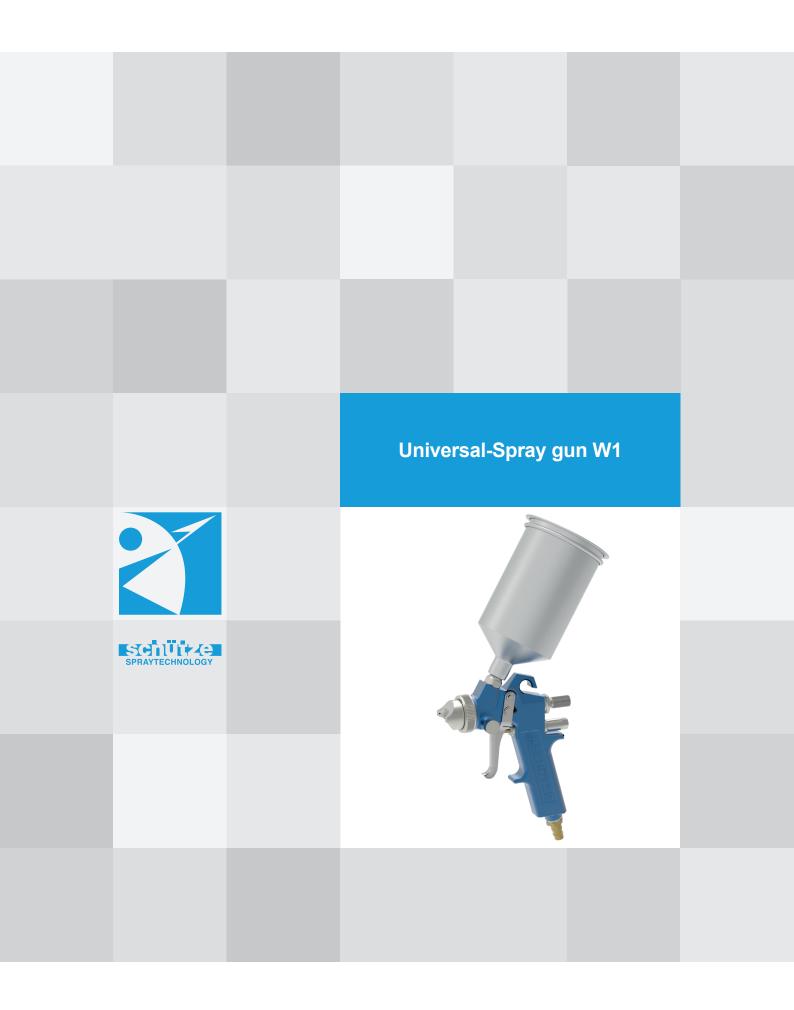

## Universal-Spray gun W1 The flowcup-gun for high standards

The universal-spray gun W1 is a reliable, handy spray gun for the use in industry and trade. All advantages of a modern construction are included as under:

- good and comfortable handling avoid early tiredness while spraywork
- robust construction guarantees a long and useful life of spray gun
- anodized aluminium gun body is easy to clean
- simple construction and the uncomplicated operation is very expedient
- centric nozzle seat within the aircap gives a precise and reliable sprayjet
- sprayjet can be adjusted with regulating screw from round to flatspray continously
- gaskets made from PTFE
- nozzle and needle made from german silver (stainless steel on request)
- available nozzle dimensions:
  Ø 0.5 / 0.8 / 1.0 / 1.2 / 1.5 / 1.8 / 2.0 / 2.5 / 3.0 / 3.5 mm
  (standard version: 1.5 mm Ø)
- available flow cup sizes:
  - 0.6 ltr. aluminium with clamp lid
  - 0.6 ltr. plastic with clamp lid
  - 0.6 ltr. plastic with thread lid
  - other sizes on request
- special design:
  - special spin nozzle sets for glues etc.
  - nozzle sets with reduced air consumtion (type W1 G)
  - in 1.2G / 1.5G / 1.8G mm ø
  - "industry head"-nozzles sets
  - extensions in several versions