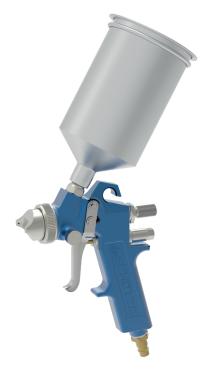

## Universal-Spray gun W1 The flowcup-gun for high standards

The universal-spray gun W1 is a reliable, handy spray gun for the use in industry and trade. All advantages of a modern construction are included as under:

- good and comfortable handling avoid early tiredness while spraywork
- robust construction guarantees a long and useful life of spray gun
- anodized aluminium gun body is easy to clean
- simple construction and the uncomplicated operation is very expedient
- centric nozzle seat within the aircap gives a precise and reliable sprayjet
- sprayjet can be adjusted with regulating screw from round to flatspray continously
- gaskets made from PTFE
- nozzle and needle made from german silver (stainless steel on request)
- available nozzle dimensions:
  Ø 0.5 / 0.8 / 1.0 / 1.2 / 1.5 / 1.8 / 2.0 / 2.5 / 3.0 / 3.5 mm
  (standard version: 1.5 mm Ø)
- available flow cup sizes:
  - 0.6 ltr. aluminium with clamp lid
  - 0.6 ltr. plastic with clamp lid
  - 0.6 ltr. plastic with thread lid
  - other sizes on request
- special design:
  - special spin nozzle sets for glues etc.
  - nozzle sets with reduced air consumtion (type W1 G)
  - in 1.2G / 1.5G / 1.8G mm ø
  - "industry head"-nozzles sets
  - extensions in several versions