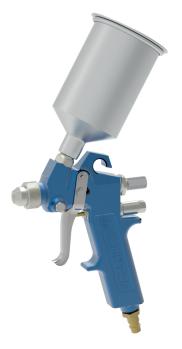

Alfred Schütze Apparatebau GmbH Zeppelinstraße 2, 28844 Weyhe-Dreye Phone: Fax: 0049 (0) 421 / 4 35 10 - 0 0049 (0) 421 / 4 35 10 - 43 www.schuetze-gmbh.de info@schuetze-gmbh.de

The roundspray-spray gun W 2 is the ideal spray gun for miscellaneous small paint jobs.

The roundspray-spray gun W 2 atomizes in a concentric, round and fine sprayjet. This offers a very good application by minimal material-consumption. The very good handling and the low weight of the W 2 avoid early tiredness while spraywork. The simple construction and the uncomplicated operation of the W 2 is very expedient. Even under tough working conditions it sprays regularly and reliable. The exellent quality and precision guarantee a long and useful life of gun. For spraying horizontal surfaces or spraying upside down a universal joint to swing the cup is available.