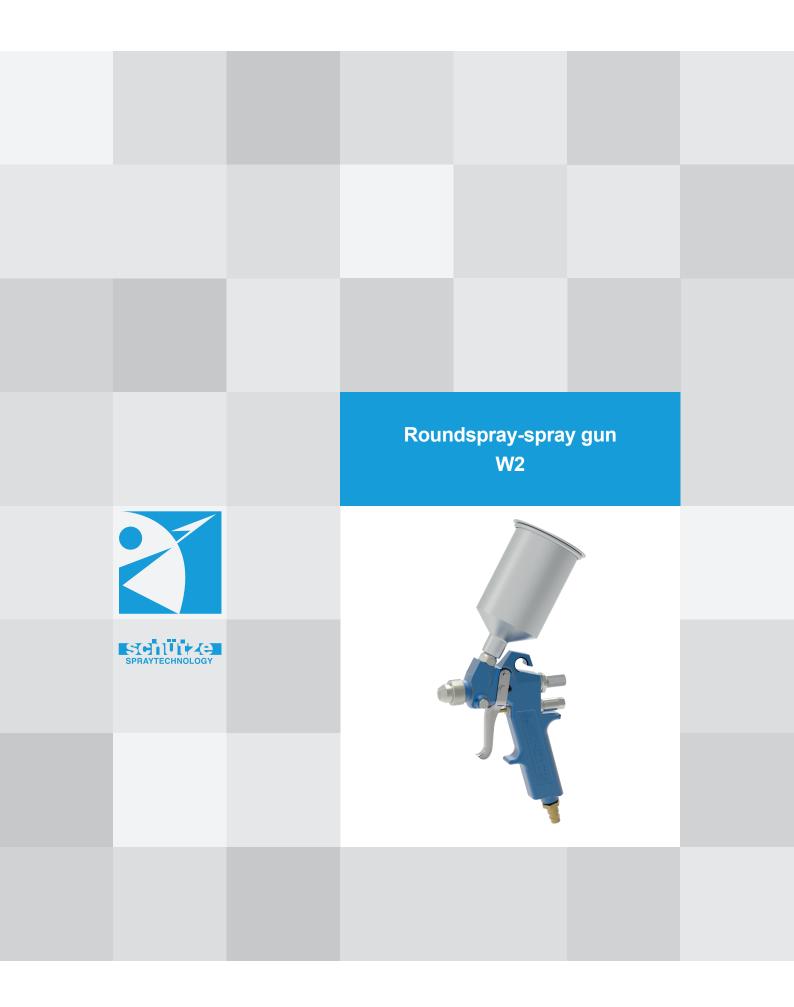

Alfred Schütze Apparatebau GmbH Zeppelinstraße 2, 28844 Weyhe-Dreye Phone: Fax: 0049 (0) 421 / 4 35 10 - 0 0049 (0) 421 / 4 35 10 - 43 www.schuetze-gmbh.de info@schuetze-gmbh.de

The roundspray-spray gun W 2 is the ideal spray gun for miscellaneous small paint jobs.

The roundspray-spray gun W 2 atomizes in a concentric, round and fine sprayjet. This offers a very good application by minimal material-consumption. The very good handling and the low weight of the W 2 avoid early tiredness while spraywork. The simple construction and the uncomplicated operation of the W 2 is very expedient. Even under tough working conditions it sprays regularly and reliable. The exellent quality and precision guarantee a long and useful life of gun. For spraying horizontal surfaces or spraying upside down a universal joint to swing the cup is available.