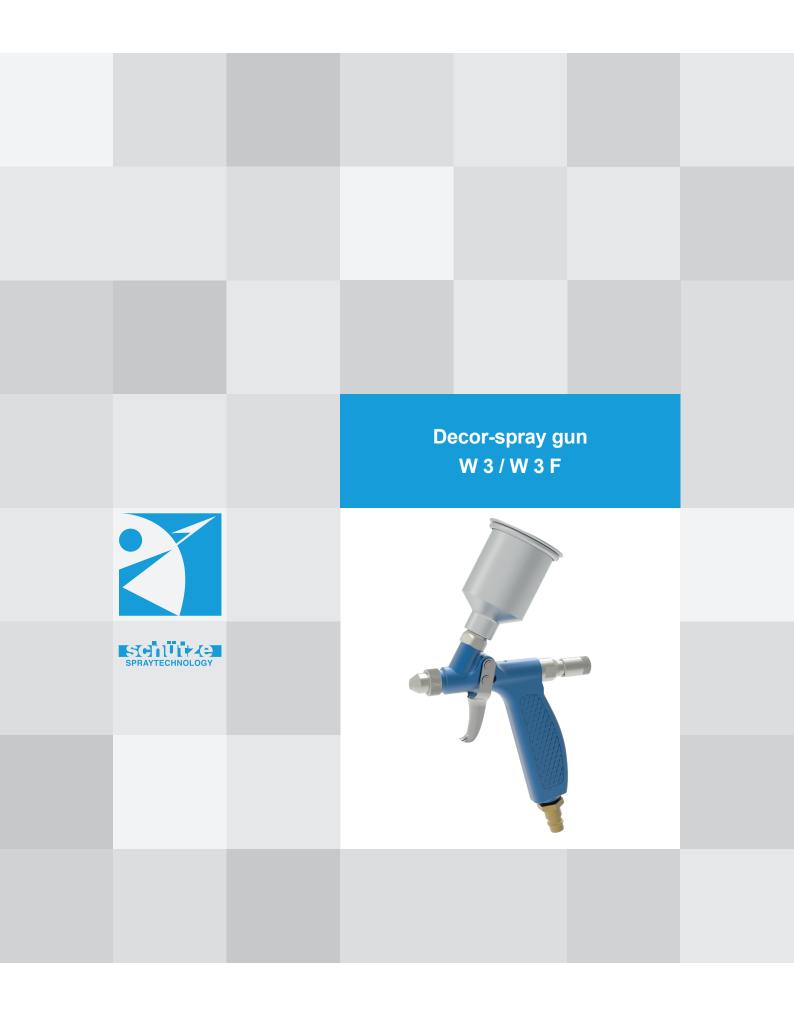

The decor-spray gun W3 is a light and handy spray gun for all small sprayjobs in industry and trade. Besides lots of other fields this gun is used in:

- toys industry
- car painting
- leather industry
- shoe industry
- graphic - model makers
- designer
- joinery

The easy and comfortable handling, the precision nozzle / needle / aircap system and the low weight of this spray gun allow very fine shadings of paint applications. It also offers good possibilities for stenciling tecniques.

- available nozzle dimensions: ø 0.3 / 0.5 / 0.8 / 1.0 mm (standard version: 0.8 mm ø)
- cup sizes: 50 ccm aluminium (standard version) 0.3 ltr. aluminium
- for finest small spray jobs
- the decor-spray gun with handy spray gun body
- reliable sprayjet
- precise, smooth mecanics
- available as FINE-SPRAY gun type W3F (flatspray, alternatively roundspray) the reliable spray gun for the artist's hand