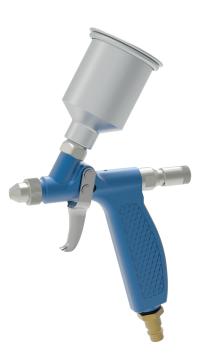

The decor-spray gun W3 is a light and handy spray gun for all small sprayjobs in industry and trade. Besides lots of other fields this gun is used in:

- toys industry
- car painting
- leather industry
- shoe industry
- graphic - model makers
- designer
- joinery

The easy and comfortable handling, the precision nozzle / needle / aircap system and the low weight of this spray gun allow very fine shadings of paint applications. It also offers good possibilities for stenciling tecniques.

- available nozzle dimensions: ø 0.3 / 0.5 / 0.8 / 1.0 mm (standard version: 0.8 mm ø)
- cup sizes: 50 ccm aluminium (standard version) 0.3 ltr. aluminium
- for finest small spray jobs
- the decor-spray gun with handy spray gun body
- reliable sprayjet
- precise, smooth mecanics
- available as FINE-SPRAY gun type W3F (flatspray, alternatively roundspray) the reliable spray gun for the artist's hand