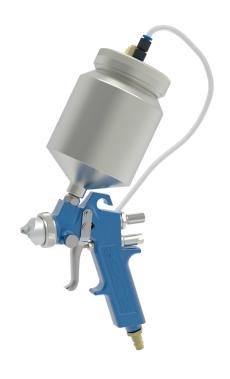

The pressure feed cup spraygun W 4 is equipped with a 0.7 ltr. pressure feed cup. Therefore it's particulary suitable for apply evenly viscous fluids. The pressure of feed cup is alterable by a regulating knob. In this way the quantity of fluid is adjustable to the desired sprayjet.

Additionally the spraygun W 4 is equipped with a round/ flatspray regulation. Sprayjet can be adjusted from round- to flatspray continuously.

The W 4 is distinguished by excellent atomization, surprising large output and economical air consumption.

On demand spraygun W 4 can be equipped with a joint to pivot the pressure feed cup.

- available nozzles dimensions:
  Ø 0.5 / 0.8 / 1.0 / 1.2 / 1.5 / 1.8 / 2.0 / 2.5 / 3.0 / 3.5 mm
- pressure feed cup:0.7 ltr. volume, with safety valve 1 bar