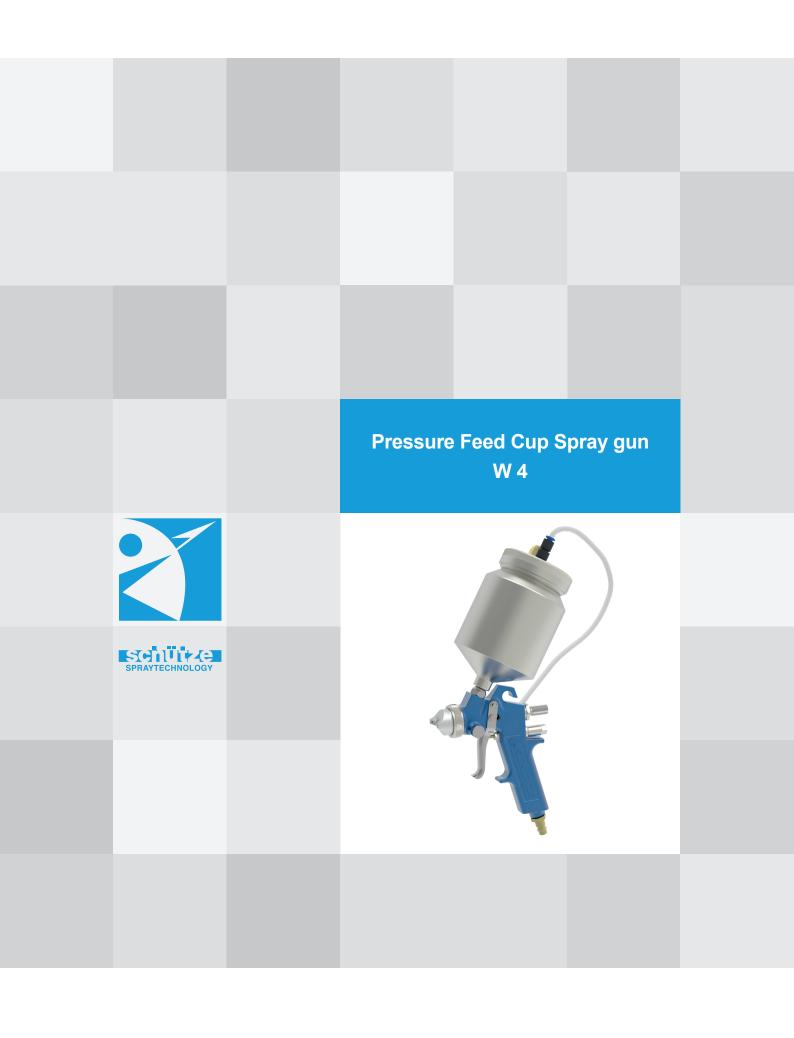

The pressure feed cup spraygun W 4 is equipped with a 0.7 ltr. pressure feed cup. Therefore it's particulary suitable for apply evenly viscous fluids. The pressure of feed cup is alterable by a regulating knob. In this way the quantity of fluid is adjustable to the desired sprayjet.

Additionally the spraygun W 4 is equipped with a round/ flatspray regulation. Sprayjet can be adjusted from round- to flatspray continuously.

The W 4 is distinguished by excellent atomization, surprising large output and economical air consumption.

On demand spraygun W 4 can be equipped with a joint to pivot the pressure feed cup.

- available nozzles dimensions:
  Ø 0.5 / 0.8 / 1.0 / 1.2 / 1.5 / 1.8 / 2.0 / 2.5 / 3.0 / 3.5 mm
- pressure feed cup:0.7 ltr. volume, with safety valve 1 bar