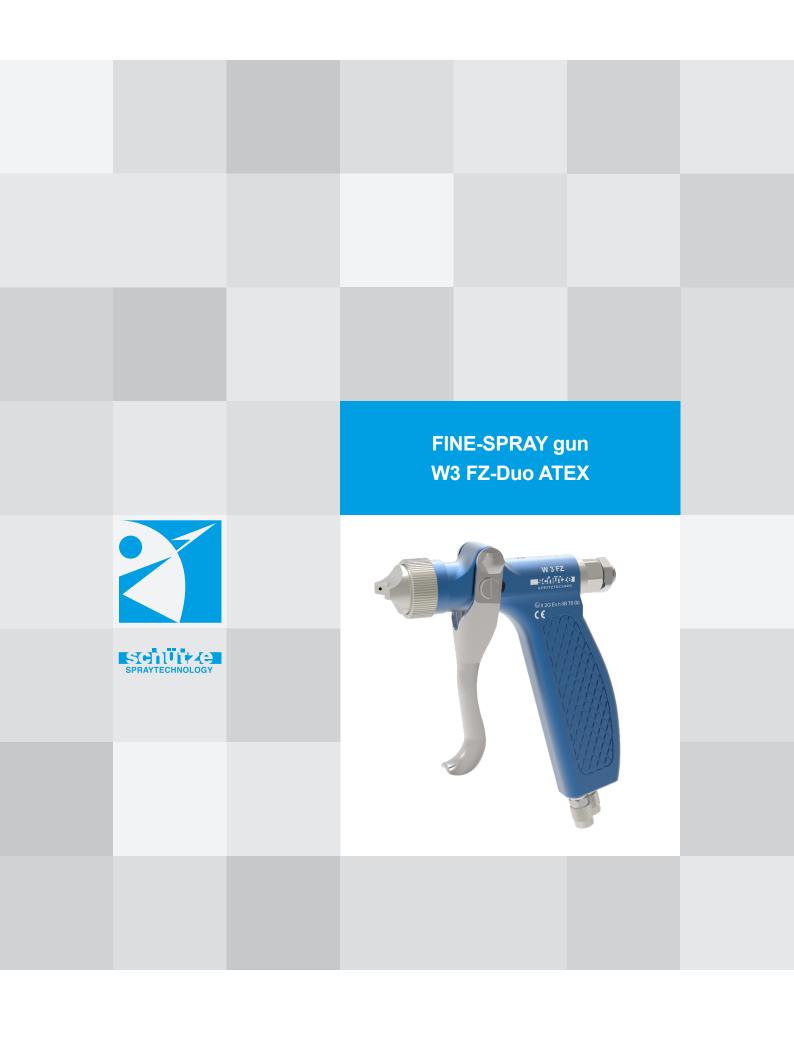

## The essential release agents-spray gun

The SCHÜTZE FINE-SPRAY gun W3 FZ-Duo is designed specially to handle sprayable fluids of very low viscosities. Fine co-ordination of precision made nozzle, needle and aircap produce an atomizing result which particularly when applying release agents gives an extreme smooth lay on in moulds and dies.

In accordance to latest regulations, only release agents free of CFC will be allowed. These agents provide a smooth finish of fine droplets to the surface, when applied with this gun. Worldwide this very handy gun is most popular within the field of thermoplastic industries and the founding industries. The short gun body and the Duo-feed hose, which passes fluid as well as atomizing air through the grip, allows always comfortable handling.

Depending on viscosity and lay on desired there are nozzle dimensions available as under:

- available nozzle dimensions:Ø 0.2 / 0.3 / 0.5 / 0.8 / 1.0 / 1.2 / 1.5 mm
- different nozzle extensions available
- aircaps for different spray angles available
- Duo-feed hose in all lenghts
- further versions on request
- also available in HVLP-technique and version "KLS" for application of adhesives
- also available as high pressure version
- with ATEX certification
  (explosion protection zone 1 as per ATEX directive)