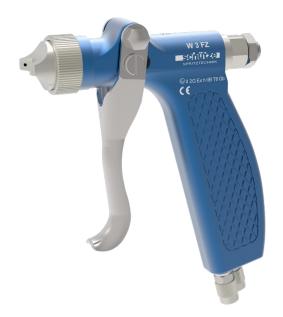

## The essential release agents-spray gun

The SCHÜTZE FINE-SPRAY gun W3 FZ-Duo is designed specially to handle sprayable fluids of very low viscosities. Fine co-ordination of precision made nozzle, needle and aircap produce an atomizing result which particularly when applying release agents gives an extreme smooth lay on in moulds and dies.

In accordance to latest regulations, only release agents free of CFC will be allowed. These agents provide a smooth finish of fine droplets to the surface, when applied with this gun. Worldwide this very handy gun is most popular within the field of thermoplastic industries and the founding industries. The short gun body and the Duo-feed hose, which passes fluid as well as atomizing air through the grip, allows always comfortable handling.

Depending on viscosity and lay on desired there are nozzle dimensions available as under:

- available nozzle dimensions:Ø 0.2 / 0.3 / 0.5 / 0.8 / 1.0 / 1.2 / 1.5 mm
- different nozzle extensions available
- aircaps for different spray angles available
- Duo-feed hose in all lenghts
- further versions on request
- also available in HVLP-technique and version "KLS" for application of adhesives
- also available as high pressure version
- with ATEX certification
  (explosion protection zone 1 as per ATEX directive)