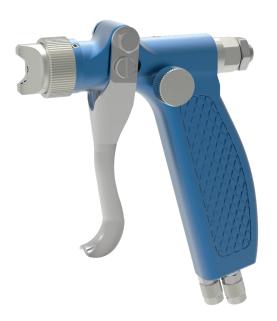

## FINE-SPRAY gun W 3 FZ-Duo R/F

The SCHÜTZE FINE-SPRAY gun W3 FZ-Duo is designed specially to handle sprayable fluids of very low viscosities. Fine co-ordination of precision made nozzle, needle and aircap produce an atomizing result which particularly when applying release agents gives an extreme smooth lay on in moulds and dies.

In accordance to latest regulations, only release agents free of CFC will be allowed. These agents provide a smooth finish of fine droplets to the surface, when applied with this gun.

Worldwide this very handy gun is most popular within the field of thermoplastic industries and the founding industries. The short gun body and the Duo-feed hose, which passes fluid as well as atomizing air through the grip, allows always comfortable handling.

Depending on viscosity and lay on desired there are nozzle dimensions available as under:

- available nozzle dimensions:Ø 0.2 / 0.3 / 0.5 / 0.8 / 1.0 mm
- with round-flatspray regulation
- Duo-feed hose in all lenghts