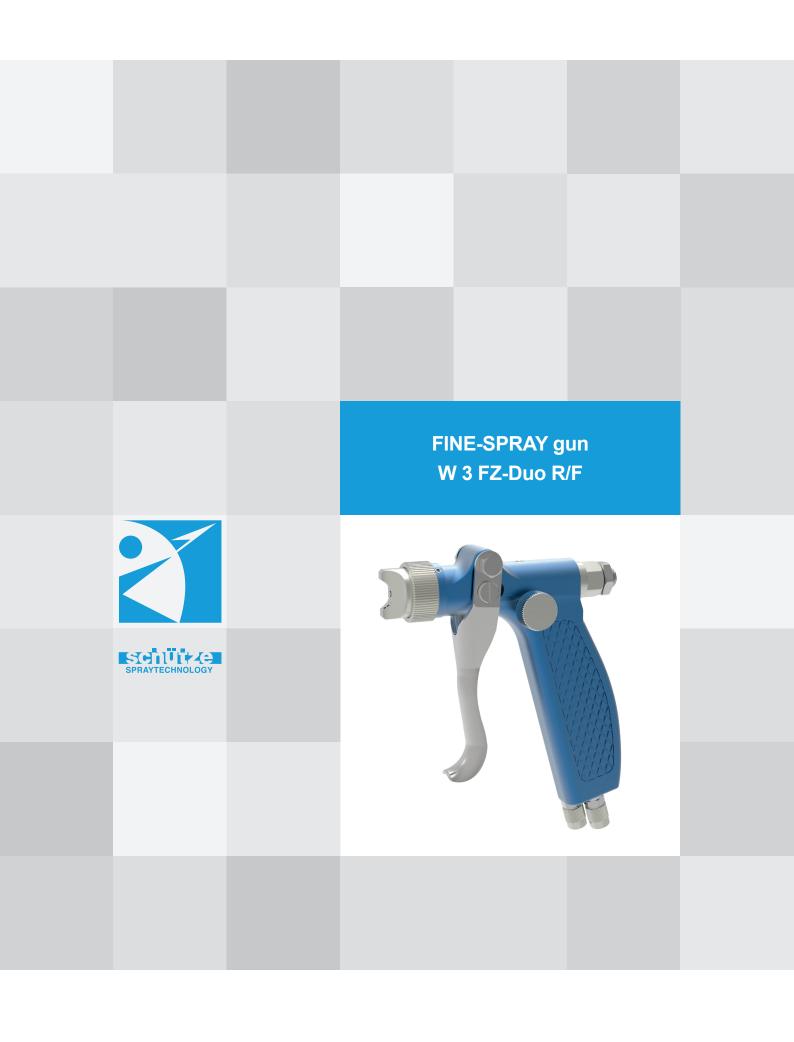

## FINE-SPRAY gun W 3 FZ-Duo R/F

The SCHÜTZE FINE-SPRAY gun W3 FZ-Duo is designed specially to handle sprayable fluids of very low viscosities. Fine co-ordination of precision made nozzle, needle and aircap produce an atomizing result which particularly when applying release agents gives an extreme smooth lay on in moulds and dies.

In accordance to latest regulations, only release agents free of CFC will be allowed. These agents provide a smooth finish of fine droplets to the surface, when applied with this gun.

Worldwide this very handy gun is most popular within the field of thermoplastic industries and the founding industries. The short gun body and the Duo-feed hose, which passes fluid as well as atomizing air through the grip, allows always comfortable handling.

Depending on viscosity and lay on desired there are nozzle dimensions available as under:

- available nozzle dimensions:Ø 0.2 / 0.3 / 0.5 / 0.8 / 1.0 mm
- with round-flatspray regulation
- Duo-feed hose in all lenghts