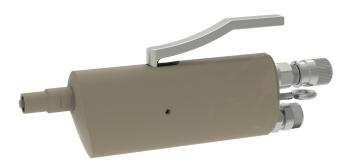

Alfred Schütze Apparatebau GmbH Zeppelinstraße 2, 28844 Weyhe-Dreye Phone: Fax: 0049 (0) 421 / 4 35 10 - 0 0049 (0) 421 / 4 35 10 - 43 www.schuetze-gmbh.de info@schuetze-gmbh.de

The KVV full jet valve is a manually controlled applicator for dispensing sprayable materials, e.g. adhesives, greases or paints.

The device is controlled by actuating the trigger. The function of the needle is: to open in response to manual actuation / to close in response to spring pressure.

The KVV is also available as a spray valve (KSV).

- Compatible with Luer lock adapters
- Different nozzles possible (LV, KV or VD)
- Parts which come into contact with material made from PEEK on request (e.g. for anaerobic adhesives)
- Includes eyebolt for hanging up the valve