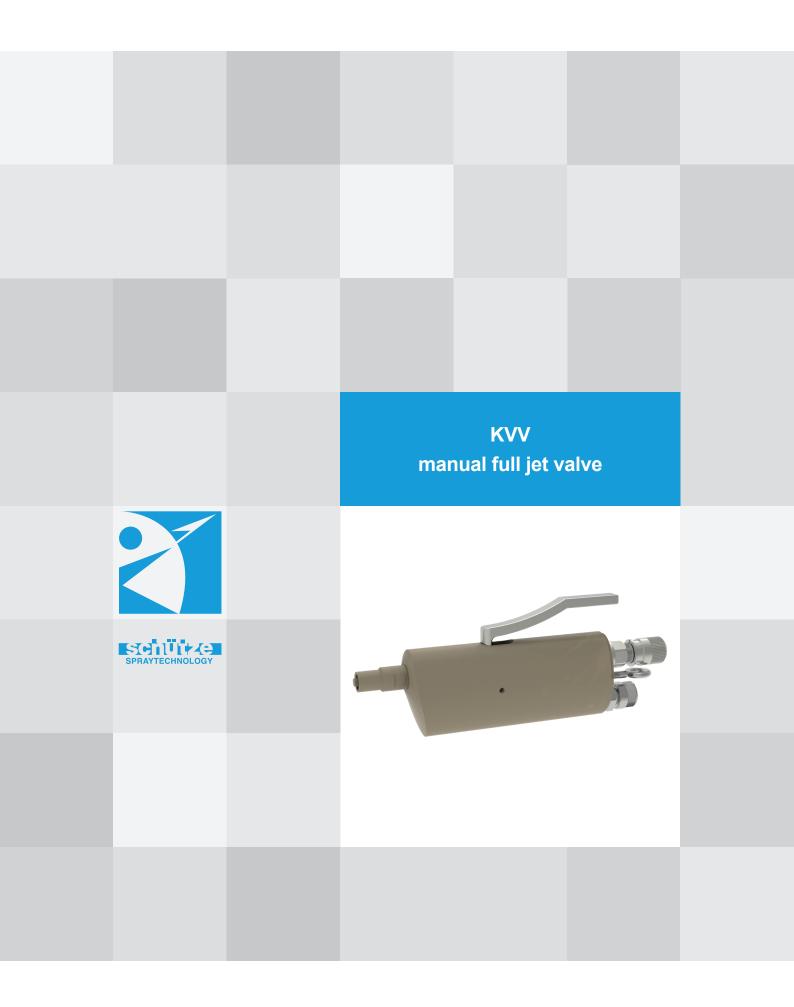

Alfred Schütze Apparatebau GmbH Zeppelinstraße 2, 28844 Weyhe-Dreye Phone: Fax: 0049 (0) 421 / 4 35 10 - 0 0049 (0) 421 / 4 35 10 - 43 www.schuetze-gmbh.de info@schuetze-gmbh.de

The KVV full jet valve is a manually controlled applicator for dispensing sprayable materials, e.g. adhesives, greases or paints.

The device is controlled by actuating the trigger. The function of the needle is: to open in response to manual actuation / to close in response to spring pressure.

The KVV is also available as a spray valve (KSV).

- Compatible with Luer lock adapters
- Different nozzles possible (LV, KV or VD)
- Parts which come into contact with material made from PEEK on request (e.g. for anaerobic adhesives)
- Includes eyebolt for hanging up the valve