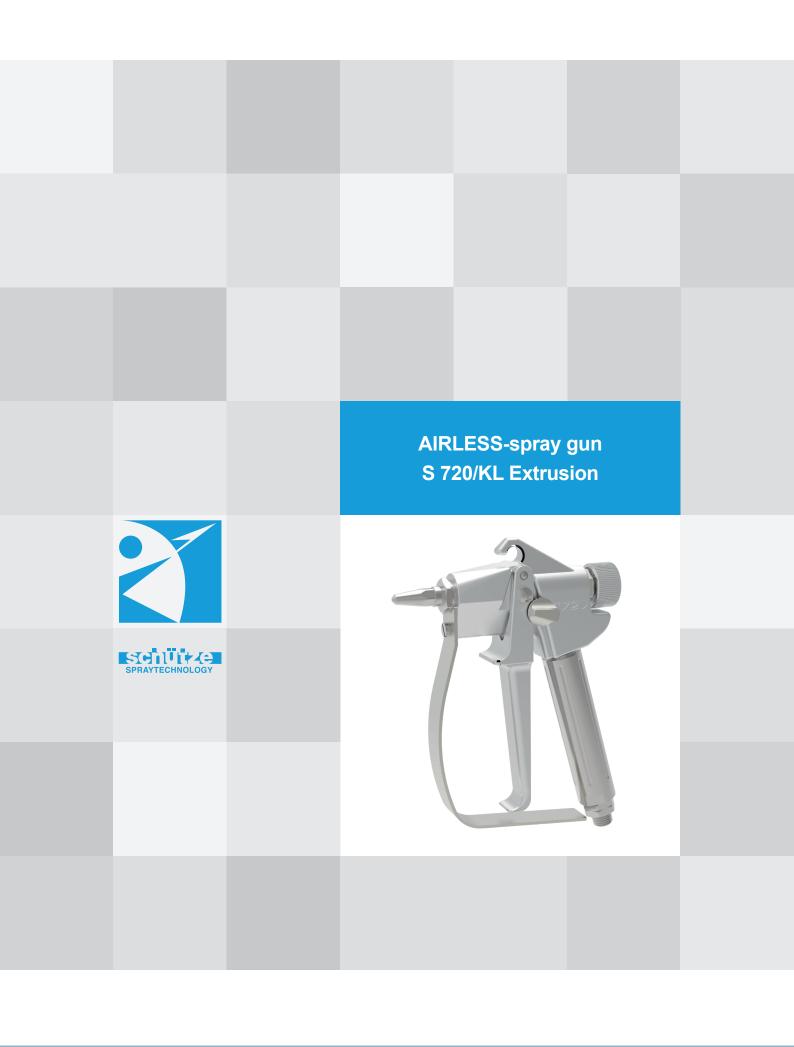

## AIRLESS-spray gun S 720/KL Extrusion

The spray gun S 720/KL is an extrusion gun (without atomizing the material). It is designed for bead pattern application of glues and other high viscosity fluids.

The following further advantages of AIRLESS-spray guns of series S 720 were realized:

- robust construction
- ergonomic design for comfortable handling
- long trigger for optimal leverage
- reliable seat unit for durable use under hardest conditions
- mechanics without any problems

## Safety measures:

- trigger lock
- strigger guard

## Standard version:

- swivel 1/4"
- tool

## Technical data:

| Weight:            | арргох. 700 g                       |
|--------------------|-------------------------------------|
| Material pressure: | max. 50 bar                         |
| Gun body:          | aluminium, chemically nickel plated |
| Nozzle:            | stainless steel                     |
| Needle:            | stainless steel                     |