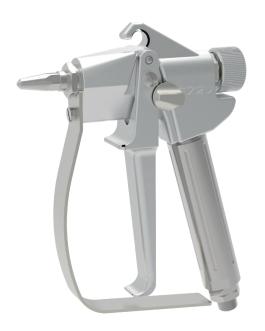

## AIRLESS-spray gun S 720/KL Extrusion

The spray gun S 720/KL is an extrusion gun (without atomizing the material). It is designed for bead pattern application of glues and other high viscosity fluids.

The following further advantages of AIRLESS-spray guns of series S 720 were realized:

- robust construction
- ergonomic design for comfortable handling
- long trigger for optimal leverage
- reliable seat unit for durable use under hardest conditions
- mechanics without any problems

## Safety measures:

- trigger lock
- strigger guard

## Standard version:

- swivel 1/4"
- tool

## Technical data:

| Weight:            | арргох. 700 g                       |
|--------------------|-------------------------------------|
| Material pressure: | max. 50 bar                         |
| Gun body:          | aluminium, chemically nickel plated |
| Nozzle:            | stainless steel                     |
| Needle:            | stainless steel                     |