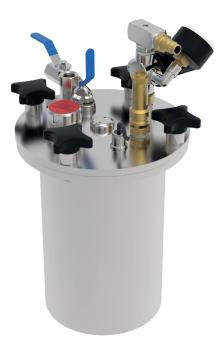

## Material pressure tanks V2 / V5 / V10

When spraying material continuously in considerable volume, the employment of a material pressure tank pays off within a short period of time. In standard version the material pressure tanks V2, V5 and V10 are made from stainless steel.

Material pressure tanks V2, V5 and V10 are equipped with:

- lid locked by 5 cross grips
- air stirrer motor (optional)
- filler cap
- safety valve (type approved)
- pressure reducer for atomizing air
- pressure reducer for fluid
- nipple for quick coupler (air inlet)
- cock for fluid outlet
- cock for atomizing air outlet