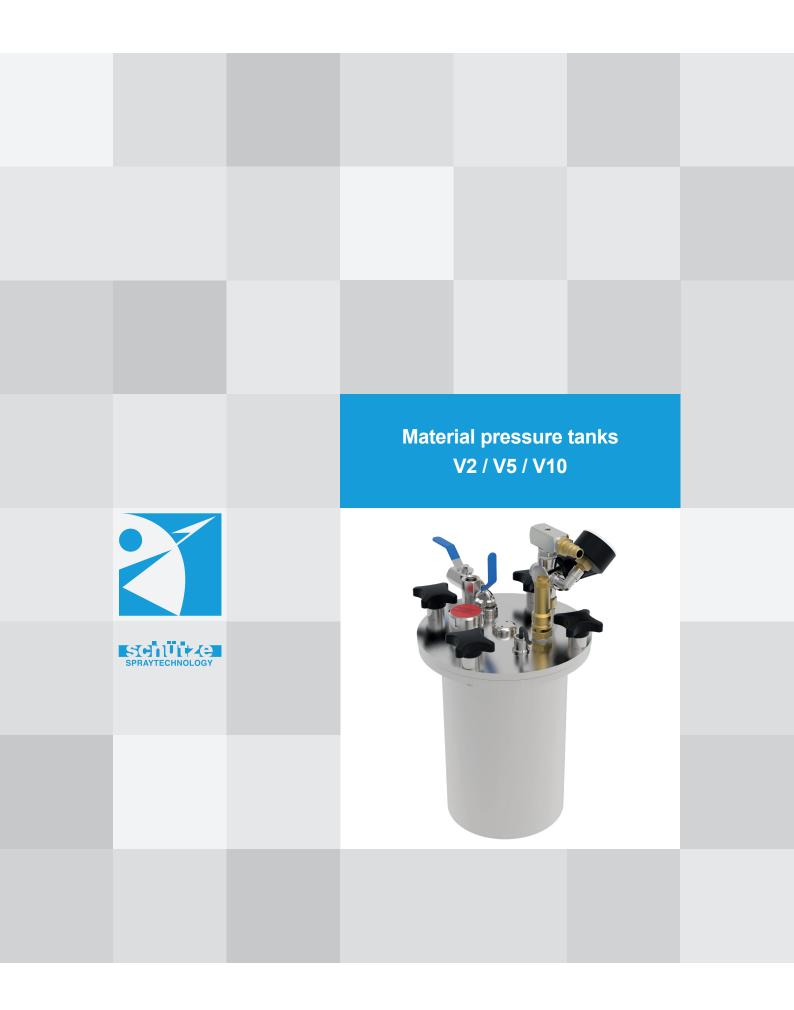

## Material pressure tanks V2 / V5 / V10

When spraying material continuously in considerable volume, the employment of a material pressure tank pays off within a short period of time. In standard version the material pressure tanks V2, V5 and V10 are made from stainless steel.

Material pressure tanks V2, V5 and V10 are equipped with:

- lid locked by 5 cross grips
- air stirrer motor (optional)
- filler cap
- safety valve (type approved)
- pressure reducer for atomizing air
- pressure reducer for fluid
- nipple for quick coupler (air inlet)
- cock for fluid outlet
- cock for atomizing air outlet