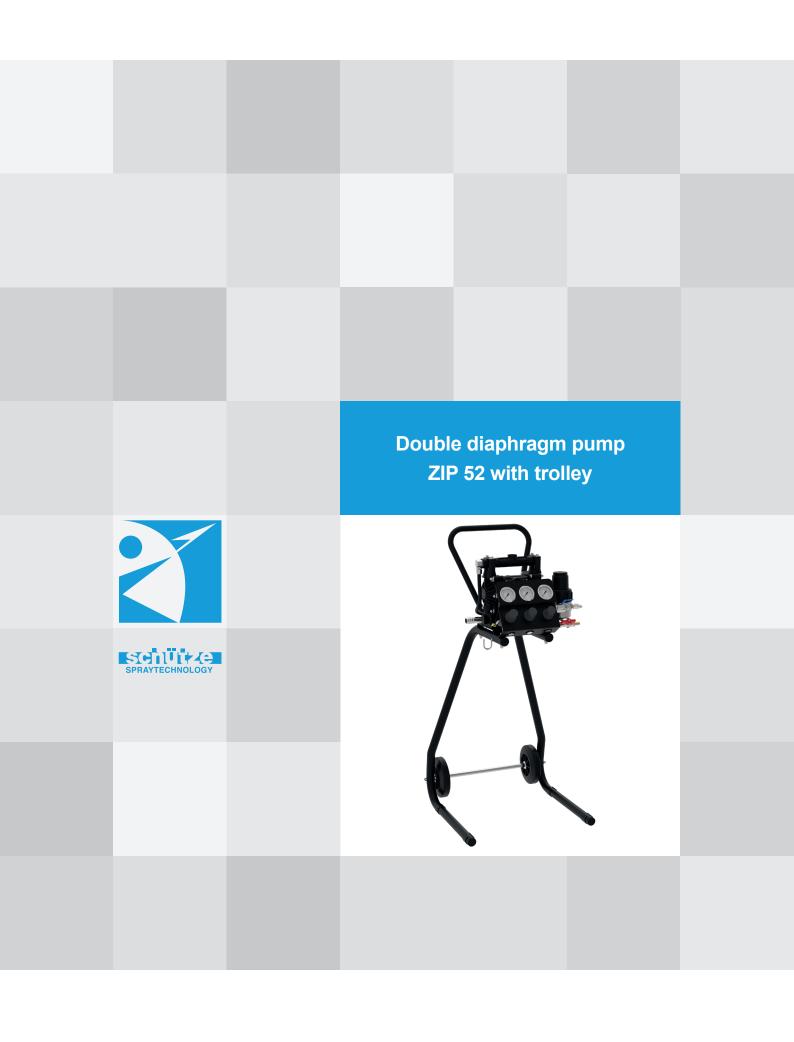

## Double diaphragm pump ZIP 52 with trolley

The double diaphragm pump ZIP 52 is the result of consequential further development of existing diaphragm pumps. Mounted on trolley (included in delivery) the pump ZIP 52 is more flexible. It is perfect applicable for continuous feeding of fluids as f.i. release agents, oils, glues etc.

## Advantages of pump ZIP 52:

- low air consumption
- low noise level
- anti-stalling pilot valve
- high flow rate (up to 52 ltr./min.)
- new "long life" diaphragms
- o-rings in contact with fuids are made of PTFE
- compact pump size
- all regulators clearly arranged
- pump body made of conductive plastic
- trolley for flexible use of pump (standard supply)
- optional with wallholder or pressure tank