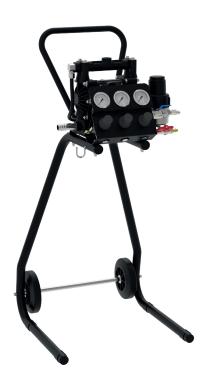

## Double diaphragm pump ZIP 52 with trolley

The double diaphragm pump ZIP 52 is the result of consequential further development of existing diaphragm pumps. Mounted on trolley (included in delivery) the pump ZIP 52 is more flexible. It is perfect applicable for continuous feeding of fluids as f.i. release agents, oils, glues etc.

## Advantages of pump ZIP 52:

- low air consumption
- low noise level
- anti-stalling pilot valve
- high flow rate (up to 52 ltr./min.)
- new "long life" diaphragms
- o-rings in contact with fuids are made of PTFE
- compact pump size
- all regulators clearly arranged
- pump body made of conductive plastic
- trolley for flexible use of pump (standard supply)
- optional with wallholder or pressure tank